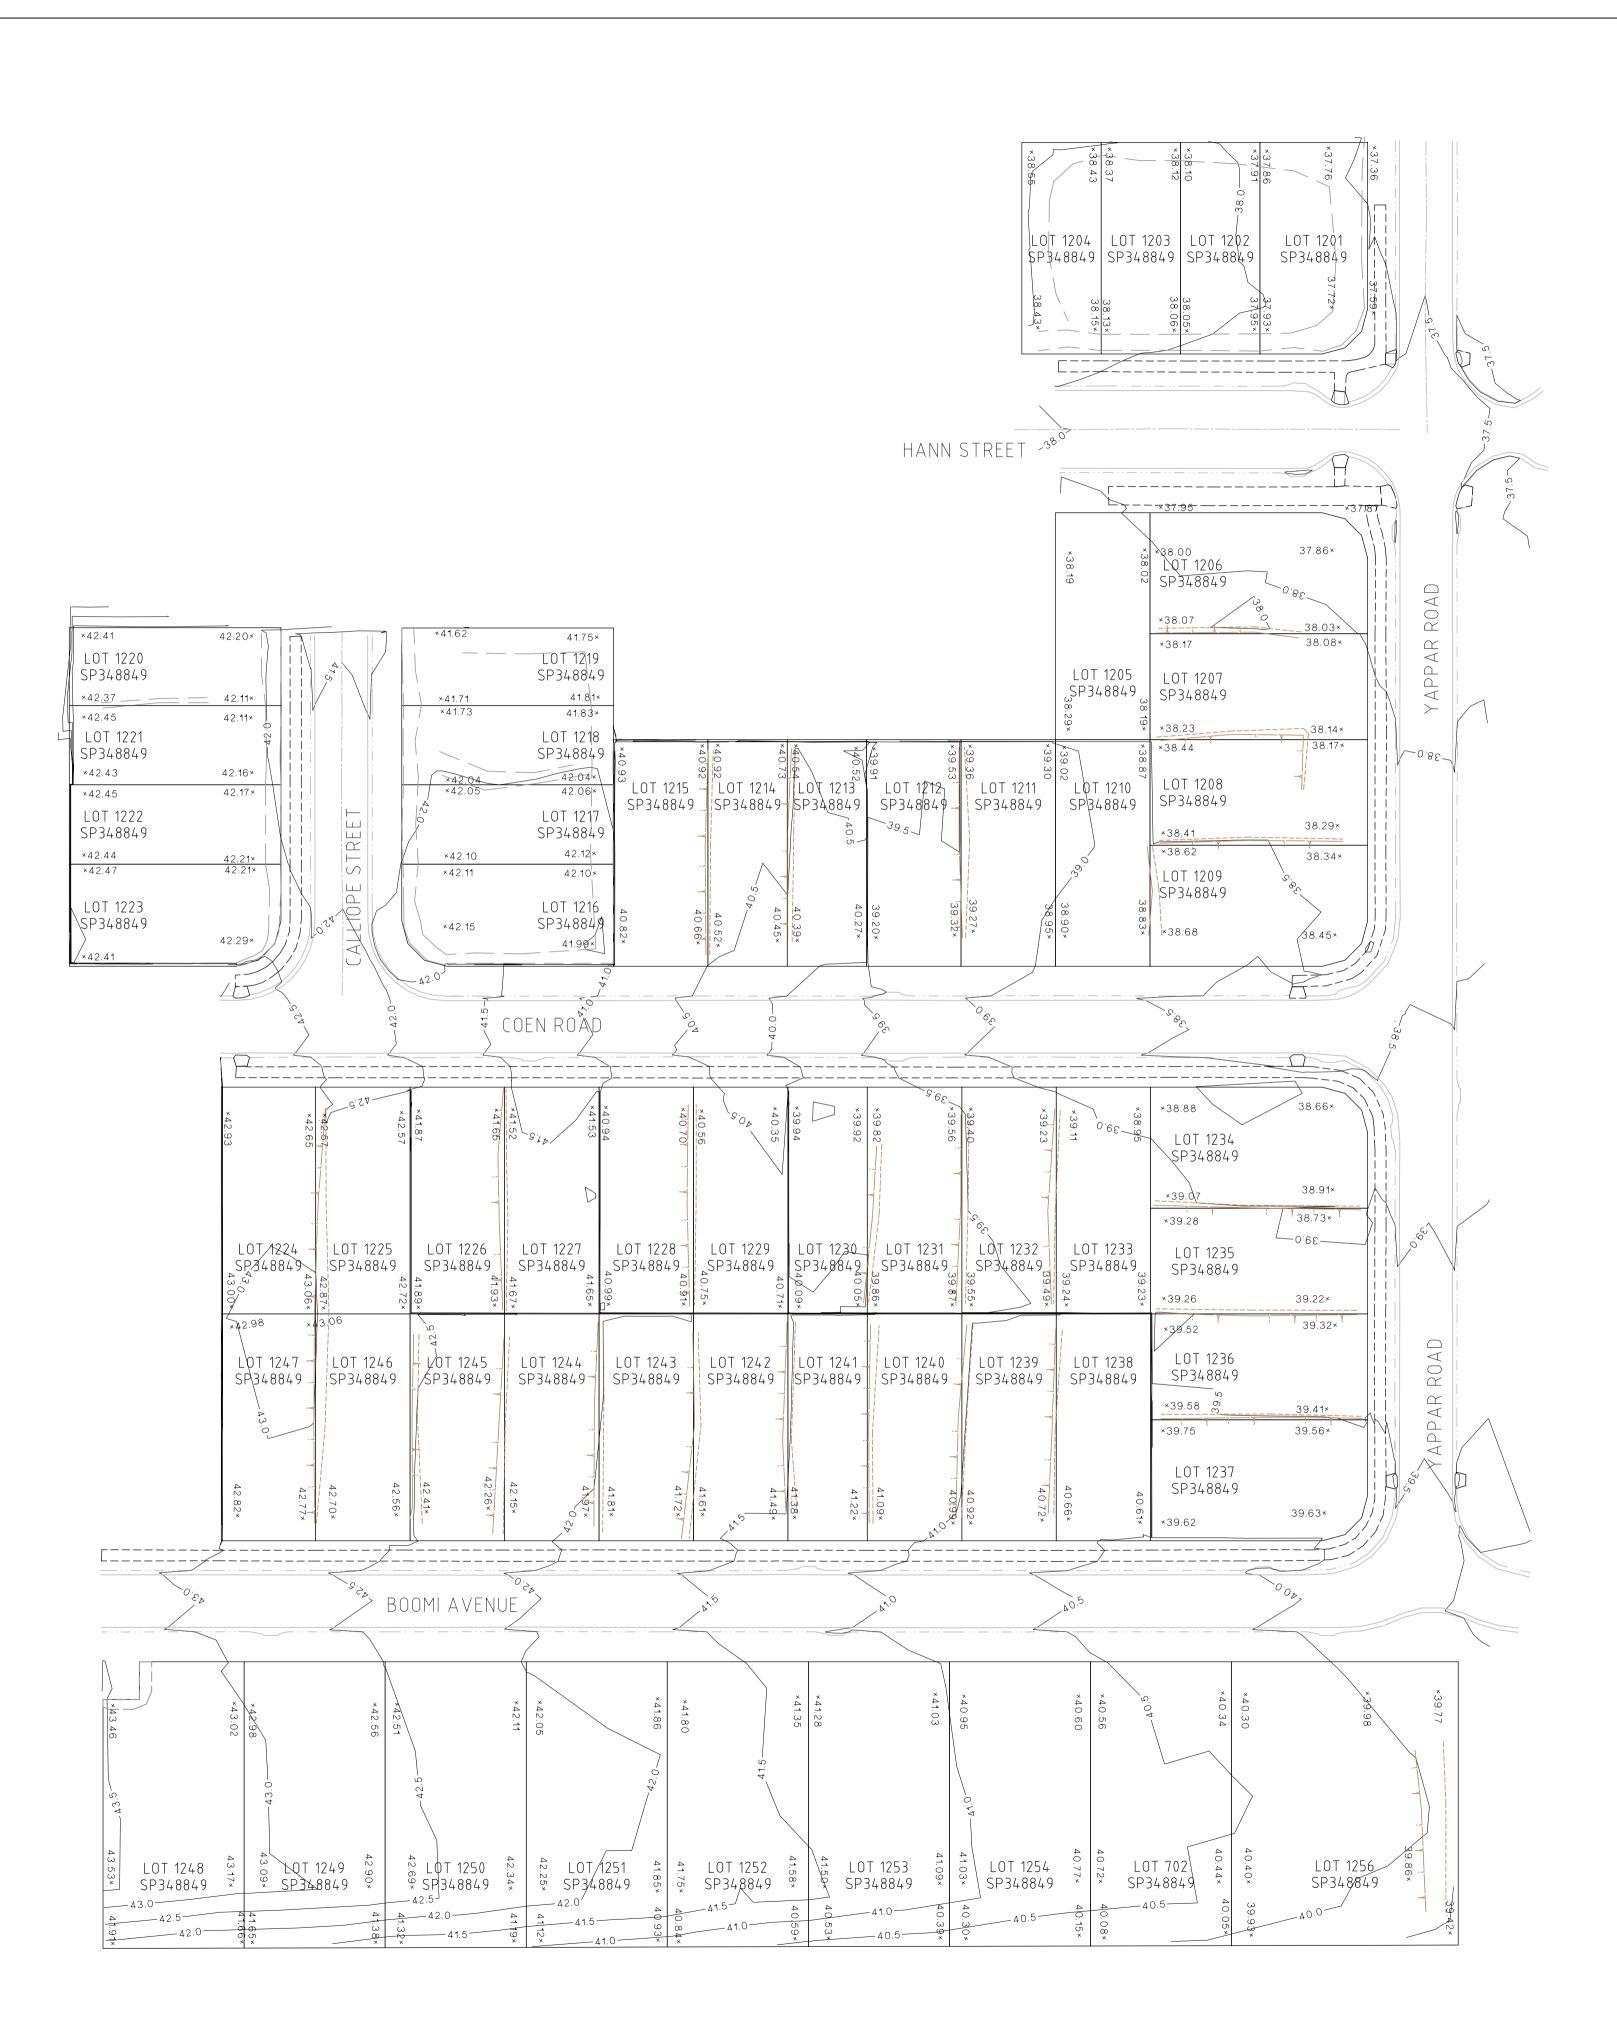

| 0m<br>⊨ | 5 | 10 | 2 | 0 | 30m |
|---------|---|----|---|---|-----|
|         |   |    |   |   |     |